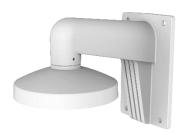

# DS-1473ZJ-155

**Wall Mount for Dome Camera** 

#### **Parameter**

| Model      | DS-1473ZJ-155                                       |
|------------|-----------------------------------------------------|
| Parameters | Wall Mount for Dome Camera                          |
| Appearance | Hikvision White                                     |
| Material   | Aluminum Alloy                                      |
| Dimension  | Φ 155 mm × 183.5 mm × 240 mm (6.1" × 7.22" × 9.45") |
| Weight     | 725 g (1.6 lb.)                                     |