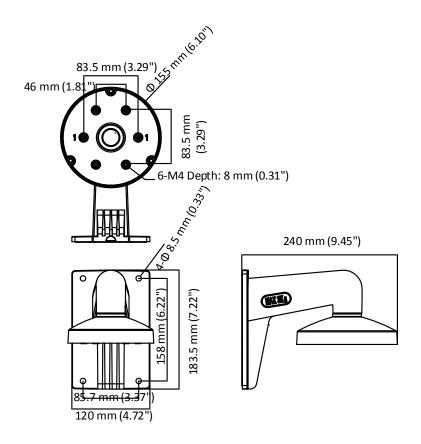

#### **Dimension**

#### **Parameter**

| Model      | DS-1473ZJ-155                                       |
|------------|-----------------------------------------------------|
| Parameters | Wall Mount for Dome Camera                          |
| Appearance | Hikvision White                                     |
| Material   | Aluminum Alloy                                      |
| Dimension  | Φ 155 mm × 183.5 mm × 240 mm (6.1" × 7.22" × 9.45") |
| Weight     | 725 g (1.6 lb.)                                     |