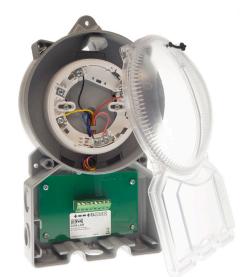

DDH series has been designed to detect smoke in ventilation and combines an optical intelligent or conventional smoke detector, housing and sampling tube.

DDH series has been designed to allow optimum airflow through the optical smoke detector.

## **KEY FEATURES**

- One-tube air sampling system
- Simple installation
- Filter for dusty environments
- Installer friendly cables connections
- Easy mounting of sampling tube
- 5 year product warranty
- Test hole positioned on cover
- Designed to comply with BS EN54-27