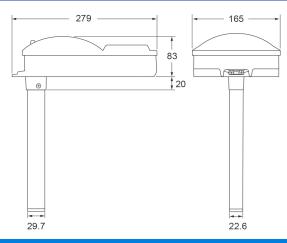

#### **TECHNICAL SPECIFICATION**

Compatability Aurora, Vega & Altair

smoke detectors & Sagittarius wireless smoke detector 0.5 m/s to 20 m/s

Airflow speeds 0.5 m/s to 20 m/sDimensions 279mm x 165mm x 83mm

(plus 20mm pipe entry)

■ Unit weight 660g

Operating Temperature (no icing) -10°C to +55°C

Max humidity (non condensing) 95% RH