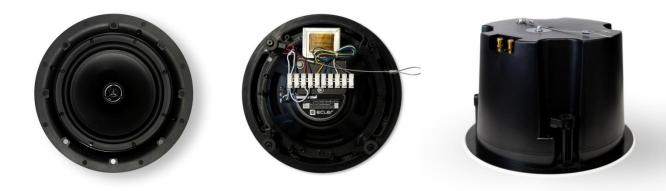

#### **PRODUCT OVERVIEW**

VIC8 is an in-ceiling loudspeaker with a great sound performance. It features an 8" woofer + 0.5" steerable tweeter, 60WRMS @ 80hm nominal power and 70/100V line transformer with 60/30/15/7.5/3.75W power connections. Includes a metallic alloy grill ready to be painted if needed. VIC series provide a careful selection of components in a user-friendly design that seeks speed and versatility of installation on any surface, while maintaining excellent sound quality.

VIC8X shares the same features as VIC8, and includes Back Can and Tile Bridge to provide more flexibility and versatile installation choices.

#### **KEY FEATURES**

- 2-way cabinet, 8" woofer and 0,5" steerable tweeter
- 60WRMS @ 8Ω
- Power selector: 60 / 30 / 15 / 7.5 / 3.75W @ 70V 60 / 30 / 15 / 7.5W @ 100V

 $8\Omega$  position

- Sensitivity (1W/1m): 88 dB SPL
- Metallic alloy paintable grill
- Diameter: 282mm
- Depth: 115mm (VIC8) ; 200mm (VIC8X)
- Colour: White, RAL9010
- Back can (only VIC8X)
- Tile bridge (only VIC8X)

#### MECHANICAL DIAGRAMS

Front & grill view:

VIC8 rear view:

VIC8X lat & rear view: