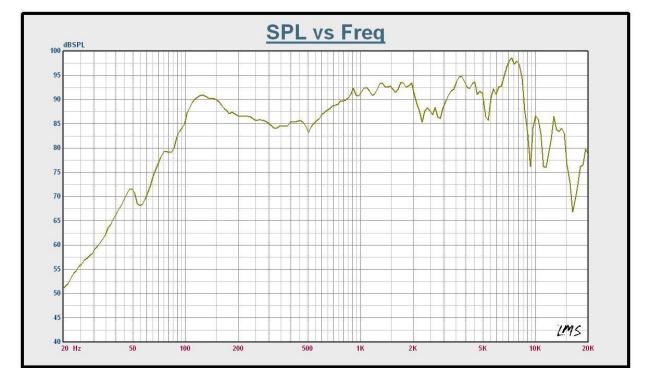

VICCAN8L



\_

#### **TECHNICAL SPECIFICATIONS**

VIC8 / VIC8X

| Impedance         | 8Ω                                            |
|-------------------|-----------------------------------------------|
| RMS power         | 60W                                           |
| Power options     | 100V: 60W / 30W / 15W / 7.5W                  |
|                   | 70V: 60W/30W/15W/7.5W/3.75W                   |
| Sensitivity 1W/1m | 88dB                                          |
| Dimensions (ØxD)  | VIC8: 282x115mm / 11.1"x4.5"                  |
|                   | VIC8X: 282x200mm /11.1"x7.9"                  |
| Weight            | VIC8: 2.3kg / 5 lb.<br>VIC8X: 3.1kg / 6.8 lb. |

## decrer

#### POLAR DIAGRAMS

VIC8



#### VIC8X



#### FREQUENCY RESPONSE

#### VIC8



#### VIC8X



decler

## d ecrer

#### MECHANICAL DIAGRAMS

Front & grill view:



VIC8 rear view:



VIC8X lat & rear view:



## d eccer

#### MOUNTING DIAGRAM



### decrer



All product characteristics are subject to variation due to production tolerances. **NEEC AUDIO BARCELONA S.L.** reserves the right to make changes or improvements in the design or manufacturing that may affect these product specifications.

Motors, 166-168 08038 Barcelona - Spain - (+34) 932238403 | information@ecler.com | www.ecler.com