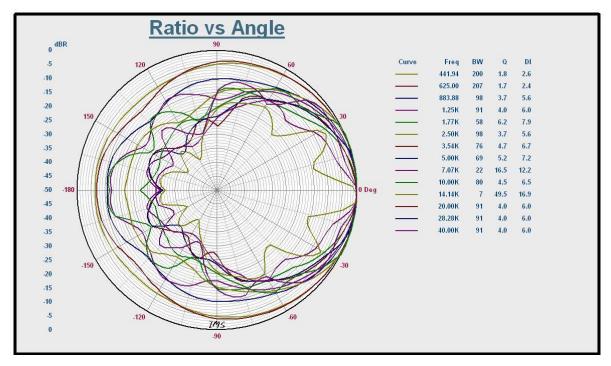

VICES

- VIC6/ VIC6X & VICSB8 / VICSB8X
- AVICSG
- AVICCAN8L



\_

#### **TECHNICAL SPECIFICATIONS**

VIC8 / VIC8X

| Impedance         | 8Ω                                            |
|-------------------|-----------------------------------------------|
| RMS power         | 60W                                           |
| Power options     | 100V: 60W / 30W / 15W / 7.5W                  |
|                   | 70V: 60W/30W/15W/7.5W/3.75W                   |
| Sensitivity 1W/1m | 88dB                                          |
| Dimensions (ØxD)  | VIC8: 282x115mm / 11.1"x4.5"                  |
|                   | VIC8X: 282x200mm /11.1"x7.9"                  |
| Weight            | VIC8: 2.3kg / 5 lb.<br>VIC8X: 3.1kg / 6.8 lb. |

## decrer

#### POLAR DIAGRAMS

VIC8



#### VIC8X



#### FREQUENCY RESPONSE

#### VIC8



#### VIC8X



decler

## d ecrer

#### MECHANICAL DIAGRAMS

Front & grill view:



VIC8 rear view:



VIC8X lat & rear view:



## d eccer

#### MOUNTING DIAGRAM



### decrer



All product characteristics are subject to variation due to production tolerances. **NEEC AUDIO BARCELONA S.L.** reserves the right to make changes or improvements in the design or manufacturing that may affect these product specifications.

Motors, 166-168 08038 Barcelona - Spain - (+34) 932238403 | information@ecler.com | www.ecler.com