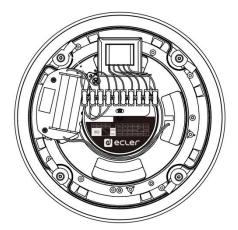

#### MECHANICAL DIAGRAMS

Front & grill view:

VIC8 rear view:

VIC8X lat & rear view: