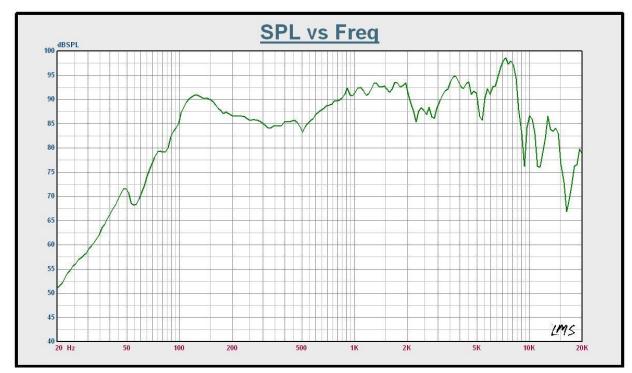

X
- AVICSG
- AVICCAN8L



\_

#### **TECHNICAL SPECIFICATIONS**

VIC8 / VIC8X

| Impedance         | 8Ω                                            |
|-------------------|-----------------------------------------------|
| RMS power         | 60W                                           |
| Power options     | 100V: 60W / 30W / 15W / 7.5W                  |
|                   | 70V: 60W/30W/15W/7.5W/3.75W                   |
| Sensitivity 1W/1m | 88dB                                          |
| Dimensions (ØxD)  | VIC8: 282x115mm / 11.1"x4.5"                  |
|                   | VIC8X: 282x200mm /11.1"x7.9"                  |
| Weight            | VIC8: 2.3kg / 5 lb.<br>VIC8X: 3.1kg / 6.8 lb. |

## decrer

#### POLAR DIAGRAMS

VIC8



#### VIC8X



#### FREQUENCY RESPONSE

#### VIC8



#### VIC8X



decler

## d ecrer

#### MECHANICAL DIAGRAMS

Front & grill view:



VIC8 rear view:



VIC8X lat & rear view:



## d eccer

#### MOUNTING DIAGRAM



### decrer



All product characteristics are subject to variation due to production tolerances. **NEEC AUDIO BARCELONA S.L.** reserves the right to make changes or improvements in the design or manufacturing that may affect these product specifications.

Motors, 166-168 08038 Barcelona - Spain - (+34) 932238403 | information@ecler.com | www.ecler.com