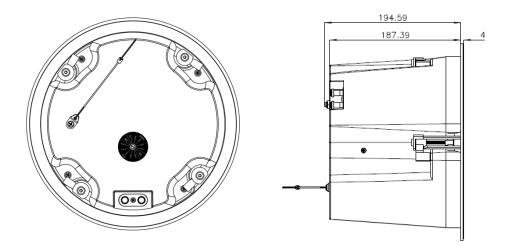

|
|-------------------|-----------------------------------------------|
| RMS power         | 60W                                           |
| Power options     | 100V: 60W / 30W / 15W / 7.5W                  |
|                   | 70V: 60W/30W/15W/7.5W/3.75W                   |
| Sensitivity 1W/1m | 88dB                                          |
| Dimensions (ØxD)  | VIC8: 282x115mm / 11.1"x4.5"                  |
|                   | VIC8X: 282x200mm /11.1"x7.9"                  |
| Weight            | VIC8: 2.3kg / 5 lb.<br>VIC8X: 3.1kg / 6.8 lb. |

## decrer

#### POLAR DIAGRAMS

VIC8



#### VIC8X



#### FREQUENCY RESPONSE

#### VIC8



#### VIC8X



decler

## d ecrer

#### MECHANICAL DIAGRAMS

Front & grill view:



VIC8 rear view:



VIC8X lat & rear view:



## d eccer

#### MOUNTING DIAGRAM



### decrer



All product characteristics are subject to variation due to production tolerances. **NEEC AUDIO BARCELONA S.L.** reserves the right to make changes or improvements in the design or manufacturing that may affect these product specifications.

Motors, 166-168 08038 Barcelona - Spain - (+34) 932238403 | information@ecler.com | www.ecler.com