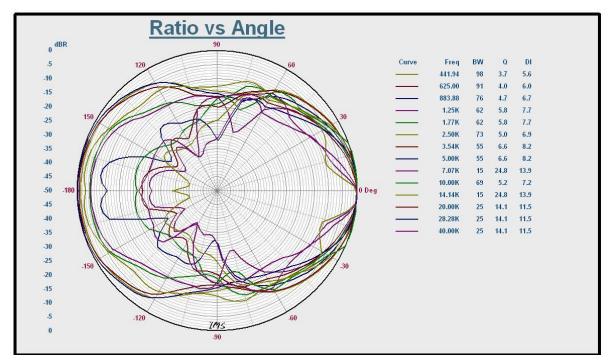

COMPATIBLE DEVICES

- VIC6/ VIC6X & VICSB8 / VICSB8X
- AVICSG
- AVICCAN8L



\_

#### **TECHNICAL SPECIFICATIONS**

VIC8 / VIC8X

| Impedance         | 8Ω                                            |
|-------------------|-----------------------------------------------|
| RMS power         | 60W                                           |
| Power options     | 100V: 60W / 30W / 15W / 7.5W                  |
|                   | 70V: 60W/30W/15W/7.5W/3.75W                   |
| Sensitivity 1W/1m | 88dB                                          |
| Dimensions (ØxD)  | VIC8: 282x115mm / 11.1"x4.5"                  |
|                   | VIC8X: 282x200mm /11.1"x7.9"                  |
| Weight            | VIC8: 2.3kg / 5 lb.<br>VIC8X: 3.1kg / 6.8 lb. |

## decrer

#### POLAR DIAGRAMS

VIC8



#### VIC8X



#### FREQUENCY RESPONSE

#### VIC8



#### VIC8X



decler

## d ecrer

#### MECHANICAL DIAGRAMS

Front & grill view:



VIC8 rear view:



VIC8X lat & rear view:



## d eccer

#### MOUNTING DIAGRAM



### decrer



All product characteristics are subject to variation due to production tolerances. **NEEC AUDIO BARCELONA S.L.** reserves the right to make changes or improvements in the design or manufacturing that may affect these product specifications.

Motors, 166-168 08038 Barcelona - Spain - (+34) 932238403 | information@ecler.com | www.ecler.com