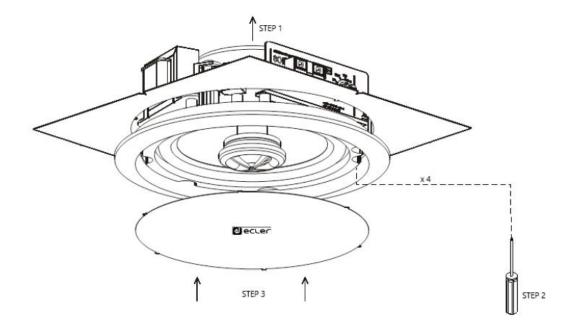

----|-----------------------------------------------|
| RMS power         | 60W                                           |
| Power options     | 100V: 60W / 30W / 15W / 7.5W                  |
|                   | 70V: 60W/30W/15W/7.5W/3.75W                   |
| Sensitivity 1W/1m | 88dB                                          |
| Dimensions (ØxD)  | VIC8: 282x115mm / 11.1"x4.5"                  |
|                   | VIC8X: 282x200mm /11.1"x7.9"                  |
| Weight            | VIC8: 2.3kg / 5 lb.<br>VIC8X: 3.1kg / 6.8 lb. |

## decrer

#### POLAR DIAGRAMS

VIC8



#### VIC8X



#### FREQUENCY RESPONSE

#### VIC8



#### VIC8X



decler

## d ecrer

#### MECHANICAL DIAGRAMS

Front & grill view:



VIC8 rear view:



VIC8X lat & rear view:



## d eccer

#### MOUNTING DIAGRAM



### decrer



All product characteristics are subject to variation due to production tolerances. **NEEC AUDIO BARCELONA S.L.** reserves the right to make changes or improvements in the design or manufacturing that may affect these product specifications.

Motors, 166-168 08038 Barcelona - Spain - (+34) 932238403 | information@ecler.com | www.ecler.com