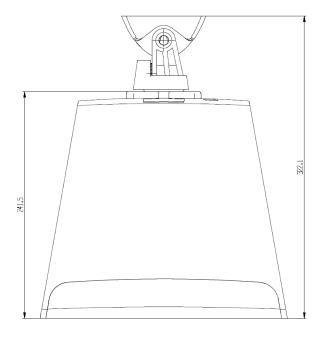

Dimensions (WxDxH) 268x242x264mm

268x327x264mm (including brackets)

Weight | 4,25kg / 9,37 lb.

4,75kg / 10,47 lb. (including accessories)

# MECHANICAL DIAGRAM

All product characteristics are subject to variation due to production tolerances. **NEEC AUDIO BARCELONA S.L.** reserves the right to make changes or improvements in the design or manufacturing that may affect these product specifications.