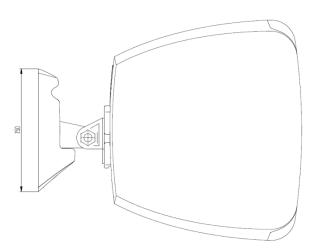

eMOTUS8OD is ready for indoor and outdoor applications, thanks to its aluminium grill and UV protection treatment (IP65-rated). Wall mount accessories and safety sling are included for an easy and secure installation.

# MECHANICAL DIAGRAM

All product characteristics are subject to variation due to production tolerances. **NEEC AUDIO BARCELONA S.L.** reserves the right to make changes or improvements in the design or manufacturing that may affect these product specifications.