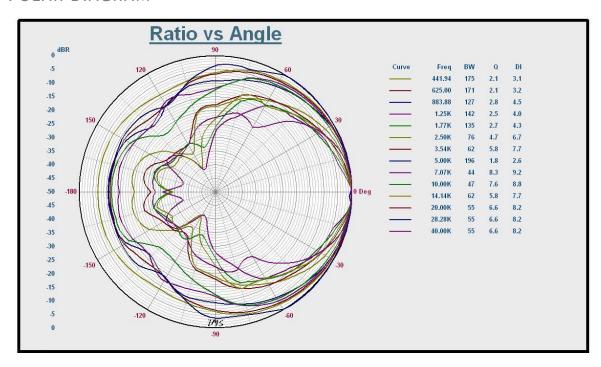

8\Omega$  position
- IP65 rated
- Aluminium grill and UV protection treatment
- Back rubber cover for connections
- Includes wall bracket and security steel cable
- Available in black and white colour

#### **APPLICATIONS**

- Theme parks
- Gardens, nature parks and urban spaces
- Leisure centres
- Health and sport centres
- Museums
- Residential buildings, outdoor areas



## **TECHNICAL SPECIFICATIONS**

#### eMOTUS80D

 $\begin{array}{c|c} \text{Impedance} & 8\Omega \\ \text{RMS power} & \textbf{100W} \end{array}$ 

Power options | 100V: 60W / 30W / 15W / 7,5W / 8

70V: 60W / 30W / 15 / 7,5W / 3,75W / 8

Sensitivity 1W/1m 89dB

Dimensions (WxDxH) 268x242x264mm

268x327x264mm (including brackets)

Weight | 4,25kg / 9,37 lb.

4,75kg / 10,47 lb. (including accessories)



# POLAR DIAGRAM



# FREQUENCY RESPONSE





# MECHANICAL DIAGRAM













All product characteristics are subject to variation due to production tolerances. **NEEC AUDIO BARCELONA S.L.** reserves the right to make changes or improvements in the design or manufacturing that may affect these product specifications.

Motors, 166-168 08038 Barcelona - Spain - (+34) 932238403 | information@ecler.com |