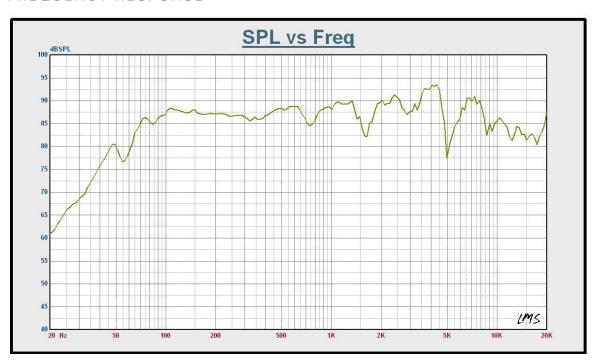

5 rated
- Aluminium grill and UV protection treatment
- Back rubber cover for connections
- Includes wall bracket and security steel cable
- Available in black and white colour

#### **APPLICATIONS**

- Theme parks
- Gardens, nature parks and urban spaces
- Leisure centres
- Health and sport centres
- Museums
- Residential buildings, outdoor areas



## **TECHNICAL SPECIFICATIONS**

#### eMOTUS80D

 $\begin{array}{c|c} \text{Impedance} & 8\Omega \\ \text{RMS power} & \textbf{100W} \end{array}$ 

Power options | 100V: 60W / 30W / 15W / 7,5W / 8

70V: 60W / 30W / 15 / 7,5W / 3,75W / 8

Sensitivity 1W/1m 89dB

Dimensions (WxDxH) 268x242x264mm

268x327x264mm (including brackets)

Weight | 4,25kg / 9,37 lb.

4,75kg / 10,47 lb. (including accessories)



# POLAR DIAGRAM



# FREQUENCY RESPONSE





# MECHANICAL DIAGRAM













All product characteristics are subject to variation due to production tolerances. **NEEC AUDIO BARCELONA S.L.** reserves the right to make changes or improvements in the design or manufacturing that may affect these product specifications.

Motors, 166-168 08038 Barcelona - Spain - (+34) 932238403 | information@ecler.com |