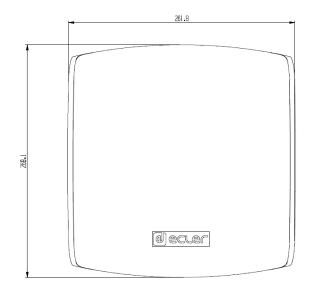

Dimensions (WxDxH) 268x242x264mm

268x327x264mm (including brackets)

Weight | 4,25kg / 9,37 lb.

4,75kg / 10,47 lb. (including accessories)

# MECHANICAL DIAGRAM

All product characteristics are subject to variation due to production tolerances. **NEEC AUDIO BARCELONA S.L.** reserves the right to make changes or improvements in the design or manufacturing that may affect these product specifications.