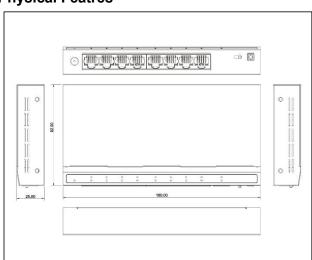

#### **Physical Featres**

## Specification —

| Model                     | SG8-M                                                                                         |
|---------------------------|-----------------------------------------------------------------------------------------------|
| Downlink Ports            | 8*10/100/1000Base-T ports                                                                     |
| Network Standard          | IEEE802.3, IEEE802.3u, IEEE802.3ab, IEEE802.3X                                                |
| Switch Capacity           | 16Gbps                                                                                        |
| Throughput                | 11.584Mpps                                                                                    |
| Switch Processing Scheme  | Store and Forward                                                                             |
| Memory Buffer             | 2.5M                                                                                          |
| MAC Table                 | 1K                                                                                            |
| Jumbo Frame               | 2048bytes                                                                                     |
| One-key Smart             | Default: Support detection for switching loop. All port can be communicated freely.           |
|                           | VLAN: Port 1-6 are isolated respectively, but can communicate with Port 7-8.                  |
|                           | CCTV: The rates of Port 1-8 are limited to 10M, but with transmission distance of 250 meters. |
| Lightning Protection      | 6KV Execute: IEC61000-4-5                                                                     |
| ESD                       | 6KV Contact discharge<br>16KV Air discharge                                                   |
|                           | Execute: IEC61000-4-2                                                                         |
| Power Supply              | Desktop power adapter, DC 2.1 Jacket                                                          |
| Power Input               | AC: 100~240V- 50~60Hz                                                                         |
| Power Output              | DC: 5V- 1.0A                                                                                  |
| Surge on Power Supply     | Common mode - 6KV, Difference mode - 4KV                                                      |
| Power Consumption         | <5W                                                                                           |
| Work Temperature          | -10°C~50°C                                                                                    |
| Storage Temperature       | -40°C~85°C                                                                                    |
| Humidity (Non-condensing) | 5%-95% (Non-condensing)                                                                       |
| Dimension (L*W*H)         | 180mm*92mm*25mm                                                                               |
| Weight                    | 1kg                                                                                           |
| Certification             | CE, FCC, ROHS                                                                                 |