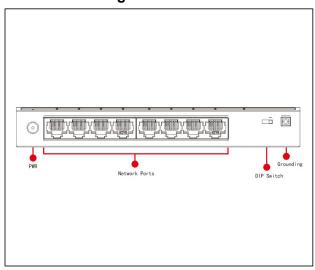

#### Interface drawing

#### SG8-M

- 8\*10/100/1000Mbps RJ45 ports.
- IEEE802.3, IEEE802.3u, IEEE802.3ab, IEEE802.3x.
- Three operating modes (Default, VLAN, CCTV).
- Loop detection: loop fault, LED alarm prompts the user to check the loop port in real time
- Excellent performance of anti-interference, 6KV surge immunity & 8KV ESD protection.
- Plug and play.

#### **Overview**

The unmanaged gigabit switch is specially designed for HD video surveillance and network engineering, providing 8\*10/100/1000Mbps RJ45 ports. The switch supports three operating modes (Default, VLAN, CCTV). Under default mode, the switch supports detection for switching loop, and reminds you to check the loop-occurred port in real time through alarming LED indicator.