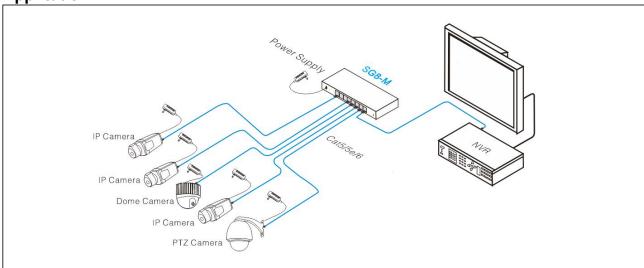

Loop Detecting

Datasheet VER2.0

#### SG8-M











- 8\*10/100/1000Mbps RJ45 ports.
- IEEE802.3, IEEE802.3u, IEEE802.3ab, IEEE802.3x.
- Three operating modes (Default, VLAN, CCTV).
- Loop detection: loop fault, LED alarm prompts the user to check the loop port in real time
- Excellent performance of anti-interference, 6KV surge immunity & 8KV ESD protection.
- Plug and play.



#### **Overview**

The unmanaged gigabit switch is specially designed for HD video surveillance and network engineering, providing 8\*10/100/1000Mbps RJ45 ports. The switch supports three operating modes (Default, VLAN, CCTV). Under default mode, the switch supports detection for switching loop, and reminds you to check the loop-occurred port in real time through alarming LED indicator.

#### **Application**



#### **Physical Featres**



#### Interface drawing



## Specification —

| Model                     | SG8-M                                                                                         |
|---------------------------|-----------------------------------------------------------------------------------------------|
| Downlink Ports            | 8*10/100/1000Base-T ports                                                                     |
| Network Standard          | IEEE802.3, IEEE802.3u, IEEE802.3ab, IEEE802.3X                                                |
| Switch Capacity           | 16Gbps                                                                                        |
| Throughput                | 11.584Mpps