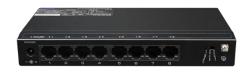

#### SG8-M

- 8\*10/100/1000Mbps RJ45 ports.
- IEEE802.3, IEEE802.3u, IEEE802.3ab, IEEE802.3x.
- Three operating modes (Default, VLAN, CCTV).
- Loop detection: loop fault, LED alarm prompts the user to check the loop port in real time
- Excellent performance of anti-interference, 6KV surge immunity & 8KV ESD protection.
- Plug and play.

#### **Overview**

The unmanaged gigabit switch is specially designed for HD video surveillance and network engineering, providing 8\*10/100/1000Mbps RJ45 ports. The switch supports three operating modes (Default, VLAN, CCTV). Under default mode, the switch supports detection for switching loop, and reminds you to check the loop-occurred port in real time through alarming LED indicator.

#### Interface drawing