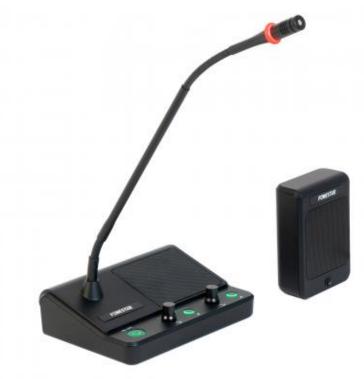

Window intercom to ease communication through counter windows, glass partitions or windows in box offices, banks, offices, control points, private accesses, car parks, etc. Clear sound for voice. Easy to use.

GM-22P

|              | On/off                                                                      |
|--------------|-----------------------------------------------------------------------------|
| CONTROLS     | Independent window and interior volume                                      |
|              | Window and interior mute button                                             |
| FUNCTIONS    | Automatic communication control, internal intercom priority                 |
|              | Anti-feedback processor                                                     |
|              | LED power indicators on desktop intercom                                    |
|              | Power 2 x 5 W                                                               |
|              | Optimum distance for speaking into window intercom microphone 20 cm         |
|              | The window intercom can be hung or stuck on the glass with the provided     |
|              | double-sided adhesive pads.                                                 |
| INPUTS       | 1 microphone-loudspeaker connection for window intercom, 3.5 mm stereo jack |
|              | 1 line, 3.5 mm jack for reproduction through window intercom                |
| OUTPUT       | 1 REC, 3.5 mm stereo jack                                                   |
| POWER SUPPLY | 12 V DC, 1 A with adapter included                                          |
| CABLE        | 3.5 m cable for window intercom                                             |
| DIMENSIONS   | Desktop intercom: 180 x 60 x 139 mm depth                                   |
|              | Gooseneck microphone: 396 mm height                                         |
|              | Window intercom: 84 x 117 x 38 mm depth                                     |
| WEIGHT       | 0.9 kg                                                                      |
| ACCESSORIES  | Foam windshield                                                             |
|              | Adhesive pad for window intercom installation                               |
|              | Adhesive ducts for cable                                                    |
|              |                                                                             |