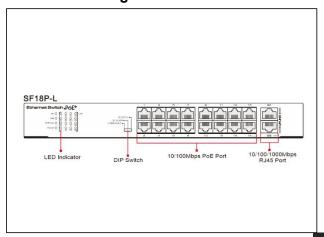

02.3af/at. Max PoE power of single port is 30W. Total PoE power budget is up to 135W.
- Support 3 working modes. (Default, VLAN, CCTV).
- Support 6KV surge immunity, 8KV ESD immunity and anti-interference function.

CEF©

#### Introduction

The security exclusive 16 ports PoE Ethernet switch, providing 16\*downlink PoE ports (IEEE802.3af/at) and 2\*1000Mbps Uplink ports, fulfills the demand for HD IP surveillance. Equipped with the excellent performance of ESD, 6KV lighting protection and surge protection circuits, the PoE switch could operate stably in the harsh environment. With unique one-key smart function, users can enable the VLAN easily and keep the network storm, virus & cyber attack away from their system.

**Application** 



#### **Physical Features**



#### Interface drawing





### 

| Model                     | SF18P-LM                                                                                                                                                                               |
|---------------------------|----------------------------------------------------------------------------------------------------------------------------------------------------------------------------------------|
| Downstream Ports          | 16* 10/100Base-TX (PoE)                                                                                                                                                                |
| Uplink Ports              | 2x 10/100/1000Base-T Ethernet Ports