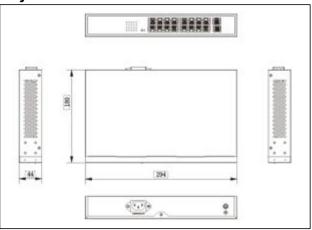

### 

| Model                     | SF18P-LM                                                                                                                                                                               |
|---------------------------|----------------------------------------------------------------------------------------------------------------------------------------------------------------------------------------|
| Downstream Ports          | 16* 10/100Base-TX (PoE)                                                                                                                                                                |
| Uplink Ports              | 2x 10/100/1000Base-T Ethernet Ports                                                                                                                                                    |
| Network Standard          | IEEE802.3 、IEEE802.3u、IEEE802.3ab、IEEE802.3x                                                                                                                                           |
| Switch Capacity           | 7.2Gbps                                                                                                                                                                                |
| Throughput                | 5.36Mpps                                                                                                                                                                               |
| Switch Processing Scheme  | Store and Forward                                                                                                                                                                      |
| Memory Buffer             | 4M                                                                                                                                                                                     |
| MAC Table                 | 8K                                                                                                                                                                                     |
| PoE Standard              | 802.3af/at(PSE)                                                                                                                                                                        |
| PsE Type                  | End-span                                                                                                                                                                               |
| Power Pin Assignment      | 1/2(+), 3/6(-)                                                                                                                                                                         |
| PoE Power Output          | 54V DC , 30 watts max                                                                                                                                                                  |
| PoE Budge                 | 135 watts max                                                                                                                                                                          |
| One-key Smart             | Default: Support Vlan passthrough. All port can be communicated freely.                                                                                                                |
|                           | VLAN: Port 1-16 support PoE Watchdog and isolated respectively, but can communicate with Port G1-G2.  CCTV: Port 1-16 support PoE Watchdog,10M, with long transmission distance of 250 |
| Lightning protection      | meters.  6KV Execute: IEC61000-4-5                                                                                                                                                     |
| ESD                       | 6KV Contact discharge<br>8KV Air discharge<br>Execute: IEC61000-4-2                                                                                                                    |
| Power Supply              | AC 100V~240V                                                                                                                                                                           |
| Power Dissipation         | < 150W (Include PoE)                                                                                                                                                                   |
| Work Temperature          | -10°C~50°C                                                                                                                                                                             |
| Storage Temperature       | -40°C~85°C                                                                                                                                                                             |
| Humidity (Non-condensing) | 5%-95%                                                                                                                                                                                 |
| Dimension (L*W*H)         | 294mm*180mm*44mm                                                                                                                                                                       |
| Weight                    | 2Kg                                                                                                                                                                                    |
| Regulator                 | CE, FCC, ROHS                                                                                                                                                                          |