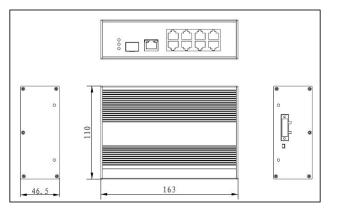

### Interface drawing

# Specification \_\_\_\_\_

| Model                    | UTP7208E-PoE-A1                                                      |  |
|--------------------------|----------------------------------------------------------------------|--|
| Downstream Ports         | 8* 10/100Base-TX                                                     |  |
| Uplink Ports             | 1*1000Mbps SFP Port and 1*10/100/1000Base-T                          |  |
| Network Standard         | IEEE802.3 、IEEE802.3u、IEEE802.3ab、IEEE802.3z、EEE802.3 X              |  |
| Switch Capacity          | 5.6Gbps                                                              |  |
| Throughput               | 4Mpps                                                                |  |
| Switch Processing Scheme | Store and Forward                                                    |  |
| Memory Buffer            | 1M                                                                   |  |
| MAC Table                | 8K                                                                   |  |
| PoE Standard             | 802.3af/at                                                           |  |
| PsE Type                 | End-span                                                             |  |
| Power Pin Assignment     | 1/2(+), 3/6(-)                                                       |  |
| PoE Power Output         | 44~57V DC , 30 watts max                                             |  |
| PoE Budge                | 120 watts max                                                        |  |
| Lightning protection     | 6KV Execute : IEC61000-4-5                                           |  |
| ESD                      | 6KV Contact discharge<br>8KV Air discharge<br>Execute : IEC61000-4-2 |  |
| Power Supply             | DC 48~57V                                                            |  |
| Power Dissipation        | <6W                                                                  |  |
| Work temperature         | -40°C~75°C                                                           |  |
| Storage temperature      | -40°C~85°C                                                           |  |
| Humidity(Non-condensin)  | 5%-95%                                                               |  |
| Dimension ( L×W×H )      | 159mm×110mm×46mm                                                     |  |
| Weight                   | 530g                                                                 |  |
| MTBF                     | 200000 Hour                                                          |  |
| Regulator                | CE、FCC、ROHS                                                          |  |