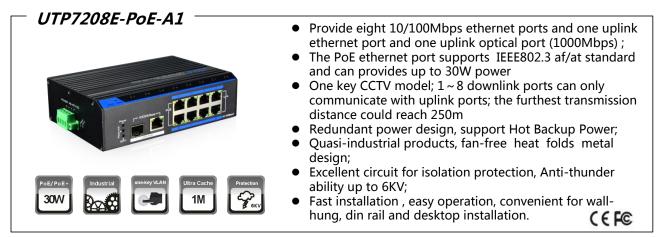

# Industrial 8 Ports PoE Fast Ethernet Switch

802.3af/at 、6kv Lightning、One Key CCTV

Datasheet : VER2.0

#### Introduction

The un-managed industrial ethernet switch provides one uplink ethernet port and one uplink optical port (100Mbps),eight 100Mbps PoE ethernet ports which supporting af/at power supply standard. This product is designed for high definition IP camera network access; which supports one key CCTV model, can achieve VLAN, restrain the Netstorm, protect the information security and prevent the virus spread and Ethernet attack; it also integrates optical interface to achieve the perfect performance which blended with fiber optical transceivers and network switches, to solve the problem of long-distance transmission. The product could be used in network security video surveillance, network project etc.