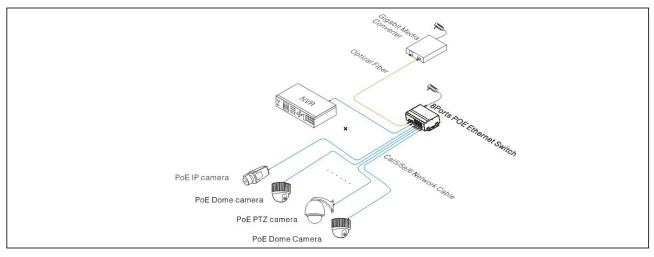

### Application •

#### Introduction

The un-managed industrial ethernet switch provides one uplink ethernet port and one uplink optical port (100Mbps),eight 100Mbps PoE ethernet ports which supporting af/at power supply standard. This product is designed for high definition IP camera network access; which supports one key CCTV model, can achieve VLAN, restrain the Netstorm, protect the information security and prevent the virus spread and Ethernet attack; it also integrates optical interface to achieve the perfect performance which blended with fiber optical transceivers and network switches, to solve the problem of long-distance transmission. The product could be used in network security video surveillance, network project etc.