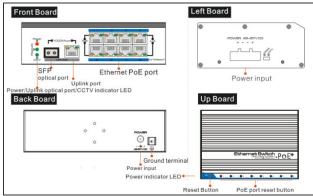

ER2.0



#### Introduction

The un-managed industrial ethernet switch provides one uplink ethernet port and one uplink optical port (100Mbps),eight 100Mbps PoE ethernet ports which supporting af/at power supply standard. This product is designed for high definition IP camera network access; which supports one key CCTV model, can achieve VLAN, restrain the Netstorm, protect the information security and prevent the virus spread and Ethernet attack; it also integrates optical interface to achieve the perfect performance which blended with fiber optical transceivers and network switches, to solve the problem of long-distance transmission. The product could be used in network security video surveillance, network project etc.

### Application •



### Physical Features



### Interface drawing



# Specification \_\_\_\_\_

| Model                    | UTP7208E-PoE-A1                                                      |  |
|--------------------------|----------------------------------------------------------------------|--|
| Downstream Ports         | 8* 10/100Base-TX                                                     |  |
| Uplink Ports             | 1*1000Mbps SFP Port and 1*10/100/1000Base-T                          |  |
| Network Standard         | IEEE802.3 、IEEE802.3u、IEEE802.3ab、IEEE802.3z、EEE802.3 X              |  |
| Switch Capacity          | 5.6Gbps                                                              |  |
| Throughput               | 4Mpps                                                                |  |
| Switch Processing Scheme | Store and Forward