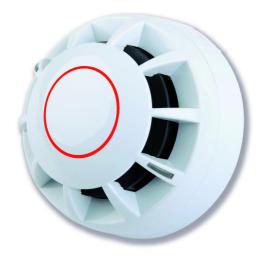

## **Overview**

A high-quality Type Bhigh fixedtemperature(75°C)heat detector offering outstanding detection performance at a very competitive price.

Manufactured by C-TEC in the UK.

Third-party certified to EN54-5 by Intertek

Wide 6-33V DC operating voltage.

Two 8mm x 2mm ultra-bright red LED indicating strips offering 360° visibility.

Compatible with our ActiV C4408D diode, C4408 non-diode and C4408R relay bases.

protected. Max voltage 2.7V DC.

Product dimensions (mm) 102.2mm diameter x 37mm deep (detector in base); 102.2mm diameter x 57.5mm deep.

White polycarbonate casing rated to UL94 V-2 with nylon parts. Construction & finish