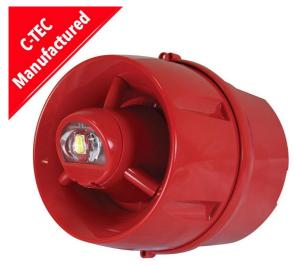

## ActiV Conventional Weatherproof Hi-Output W-2.75-9 Wall VAD c/w 100dB(A) Sounder (IP55)

Part No. BF433C/CC/DR/65

## **Overview**

LPCB certified to EN54-3 (Sounders) and EN54-23 (VADs).

Provides 'W-2.75-9' rated light distribution when wall mounted (min. 0.4 lux over a 2.75x 9m cuboid area). Also rated as W-4-4 VAD.

Impressive 100dB(A) sound output @ 1m.

31 selectable primary and secondary tone pairs and two volume levels (high and low)

Three selectable VAD flash rates (0.5Hz, 1Hz, OFF)

Alarm Current at 30Vdc =12.2mA (0.5Hz) or 19.5mA (1Hz)

Alarm Current at 18Vdc =14.5mA (0.5Hz) or 25mA (1Hz)

IP55C rated (weatherproof)

Manufactured in the UK by C-TEC.