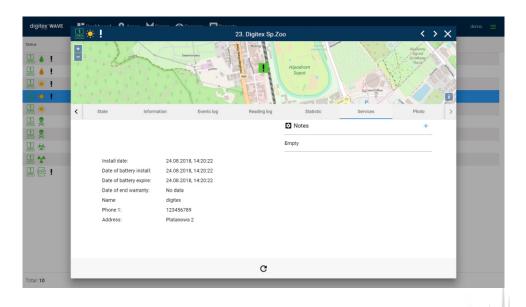

00 hPa                                 |
| WIND MEASUREMENT PERFORMANCE                | speed: from 0 to 60m/s, direction: from 0° to 360° |
| POWER SUPPLY                                | from 5 to 35 VDC                                   |
| INTERFACE                                   | RS232, RS422, RS485, USB, SDI12                    |
| IP RATING                                   | IP66                                               |
| DIMENSIONS                                  | 238 (H) x 115 (L) x 114 (W) mm                     |
| WEIGHT                                      | 650 g                                              |
| WARRANTY                                    | 12 months                                          |

# digitexCZK/IP® WAVE dispatcher software