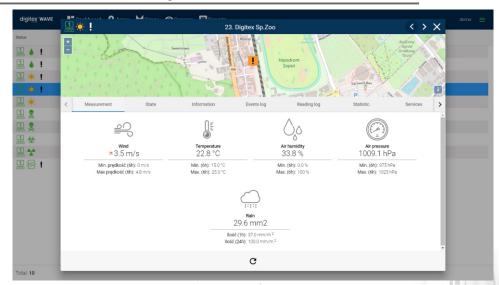

#### VISUALIZATION ON THE MAP

Measured data is transmitted as a digital signal to digitexCZK/IP® system via an electronic DSE siren or RPD radio access point. Collected data is presented on the map of digitexCZK/IP® dispatcher software.

# digitexCZK/IP® WAVE dispatcher software