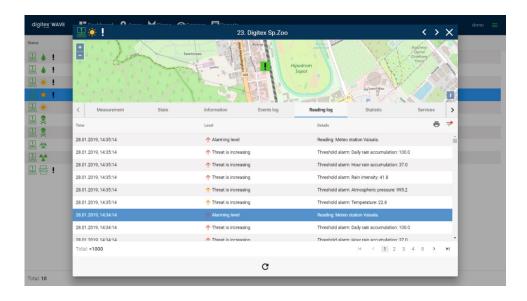

#### VISUALIZATION ON THE MAP

Measured data is transmitted as a digital signal to digitexCZK/IP® system via an electronic DSE siren or RPD radio access point. Collected data is presented on the map of digitexCZK/IP® dispatcher software.

# digitexCZK/IP® WAVE dispatcher software