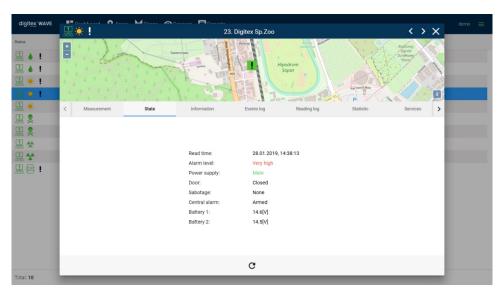

#### VISUALIZATION ON THE MAP

Measured data is transmitted as a digital signal to digitexCZK/IP® system via an electronic DSE siren or RPD radio access point. Collected data is presented on the map of digitexCZK/IP® dispatcher software.

# digitexCZK/IP® WAVE dispatcher software